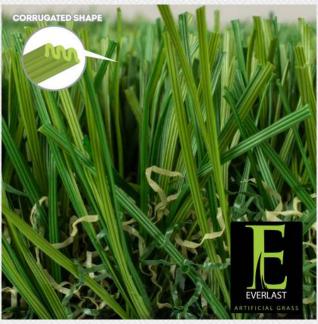

# **Elite Pro**

A 1.75 inch pile, polyethylene monofilament with thatch construction. Designed specifically for landscape application to enhance recovery.

Recommended Use: Moderate Traffic

Main Application: Landscape Colors: Field Green/Olive Green

#### **Main Advantage**

- · Designed to truly replicate grass
- A 1.75 inch blade height helps to achieve a natural appearance
- · Uniquely formulated polyurethane coated backing provides greater seam strength and durability
- Not water soluble
- · Heat and frost resistant
- UV stabilized
- No harmful environmental effects
- · Non-flammable, ant-acid yarn resistant to chemical attack

#### **Yarn Characteristics**

Type: Monofilament PE with Thatch Composition/Structure: Polyethylene

Denier: 9,000/5,000

Colors: Field Green/Olive Green