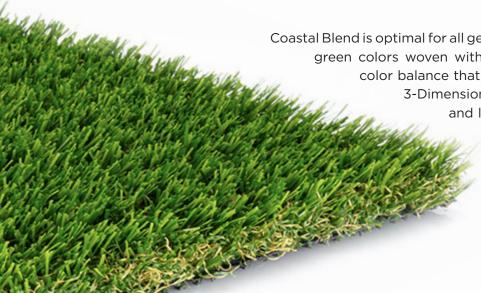

## COASTAL BLEND

SKU: COASTAL-BLEND

Coastal Blend is optimal for all geographical regions due to its field and apple green colors woven with natural brown thatch, creating a perfect color balance that blends in all environments. Complete with 3-Dimensional shaped yarn blades for both versatility and light deflection; this turf will be one of the softest turfs out there. This artificial grass is ideal for any landscape application.